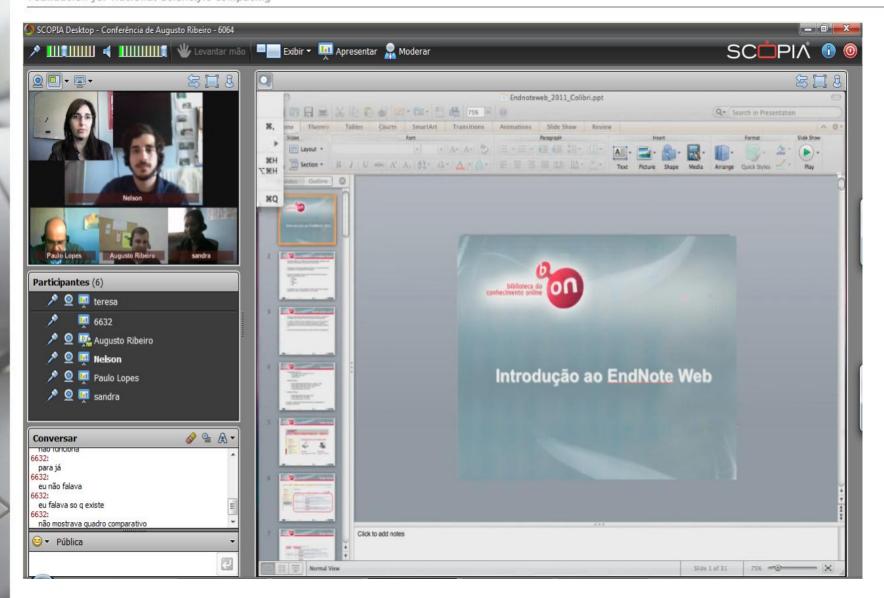

## **COLIBRI**

### Fundação para a Computação Científica Nacional Foundation for National Scientific Computing

### Colibri