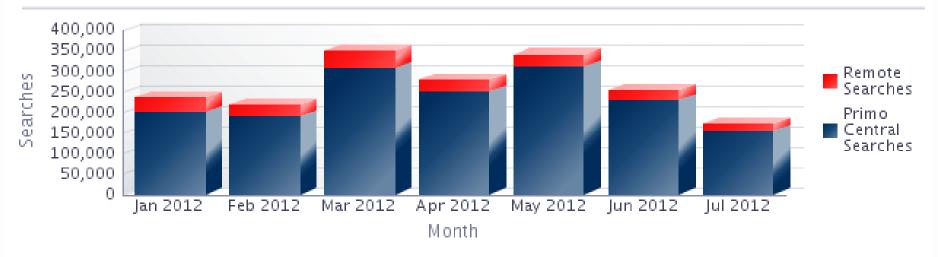

because:
  - B-on contents:
    - DDP
    - Contents have embargo
    - Users "demand"
  - Extra b-on content:
    - Specific content (faculties/Schools)
    - Subscriptions very diverse in terms of contents /titles
- Paper journals is the most subscribed format

- 2010 a study on preservation was presented to b-on community
- Selected service provider Ithaka Portico
  - Best coverage
  - Preservation model/level of service
  - Affordable
- Design and implement the Invitation and Tender Specifications
- Provision process started in March 2012
- Pilot will start in September





- Background
- Services
- Indicators
- Conclusions



### **Downloads evolution**



Fonte: editoras 2011: Estimativa



## **Usage share per Institution type**





## Indicators - Search service

#### Searches



|      |                                         | 1º Trim | 2º Trim | 3º Trim | 4º Trim | Total     |
|------|-----------------------------------------|---------|---------|---------|---------|-----------|
| 2011 | nº pedidos tx integral                  | 171.606 | 511.808 | 379.118 | 723.187 | 1.785.719 |
|      | nº pedidos com origem no Google Scholar | 12.264  | 77.564  | 56.856  | 82.333  | 229.017   |
| 2010 | nº pedidos tx integral                  | 471.920 | 416.358 | 385.888 | 481.560 | 1.755.726 |
|      | nº pedidos com origem no Google Scholar | 0       | 0       | 0       | 37.604  | 37.604    |





- Background
- Services
- Indicators
- Conclusions



### Decrease of budget

- 2009 2011 (moderated)
- 2012 (very strong)

### Measures

- Technical studies and surveys on co