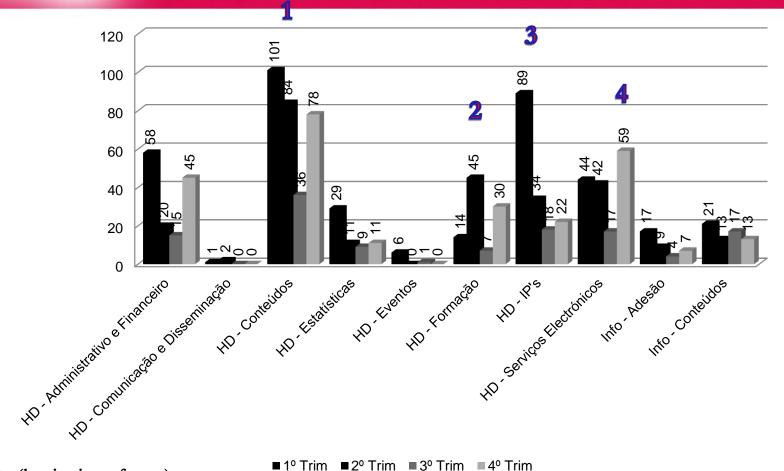

|
| SIAM                                  | X       | х         |            | Х     |
| Springer                              | X       | X         |            | X     |
| Taylor & Francis                      | Х       | х         | Х          | X     |
| Web of Knowledge                      | X       | Х         |            | X     |
| Wiley / Blackwell                     | х       | Х         |            | Х     |
|                                       |         |           |            |       |

### **Before:**

- 13 showed b-on
- 5 no option

### After:

• 1 out of 18 does not show b-on







Electronic Services

Communication,
Dissemination
and training

**Support** 

Contents

## Figures - Support

### Nº of tickets per trimester - 2011





## Indicators - Serviço apoio



- 1 Contents (beginning of year)
- 2 Trainning 2° trimestre
- 3 Ips (beginning of year)
- 4 New search engine











# Contents Study (Offer vs usage)

Maria Teresa Costa FCCN



- Aggregated costs per provider for:
- Specific and multidisciplinary contents

| Editor                      | € | € | €    |
|-----------------------------|---|---|------|
| ELSEVIER                    |   |   |      |
| SPRINGER                    |   |   |      |
| WILEY                       |   |   | 81%  |
| <b>TAYLOR &amp; FRANCIS</b> |   |   |      |
| ANNUAL REVIEWS              |   |   |      |
| IEEE                        |   |   |      |
| ACS                         |   |   |      |
| Sage                        |   |   |      |
| Nature                      |   |   |      |
| IOP