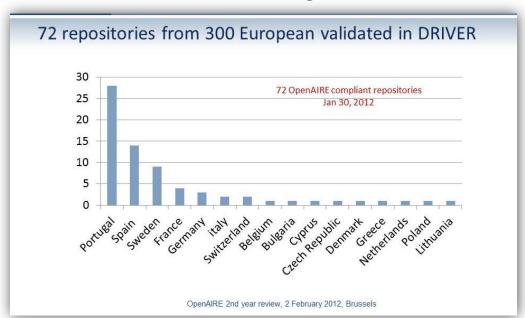

### Portuguese repositores compliant in Portugal:

28 repositories validated and registered