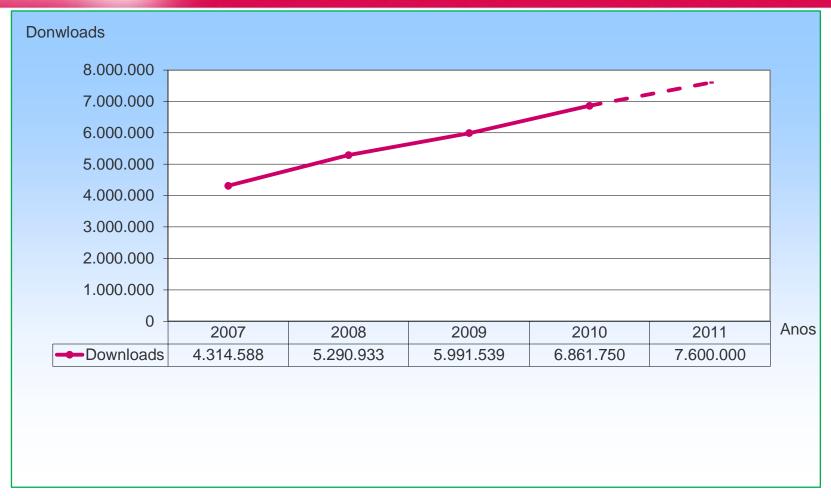

Conclusions**

- Most b-on members do not subscribe contents beyond what they are offered by b-on
- The few institutions subscribe because:
  - B-on contents:
    - DDP
    - Contents have embargo
    - Users "demand"
  - Extra b-on content:
    - Specific content (faculties/Schools)
    - Subscriptions very diverse in terms of contents /titles
- Paper journals is the most subscribed format

- 2010 a study on preservation was presented to b-on community
- Selected service provider Ithaka Portico
  - Best coverage
  - Preservation model/level of service
  - Affordable
- Design and implement the Invitation and Tender Specifications
- Provision process started in March 2012
- Pilot will start in September





- Background
- Services
- Indicators
- Conclusions



### **Downloads evolution**



Fonte: editoras 2011: Estimativa



## **Usage share per Institution type**





## Indicators - Search service

#### Searches



|      |                                         | 1º Trim | 2º Trim | 3º Trim | 4º Trim | Total     |
|------|-----------------------------------------|---------|---------|---------|---------|-----------|
| 2011 | nº pedidos tx integral                  | 171.606 | 511.808 | 379.118 | 723.187 | 1.785.719 |
|      | nº pedidos com origem no Google Scholar | 12.264  | 77.564  | 56.856  | 82.333  | 229.017   |
| 2010 | nº pedidos tx integral                  | 471.920 | 416.358 | 385.888 | 481.560 | 1.755.726 |
|      | nº pedidos com origem no Google Scholar | 0       | 0       | 0       | 37.604  | 37.604    |





- Background
- Services
- Indicators
- Conclu