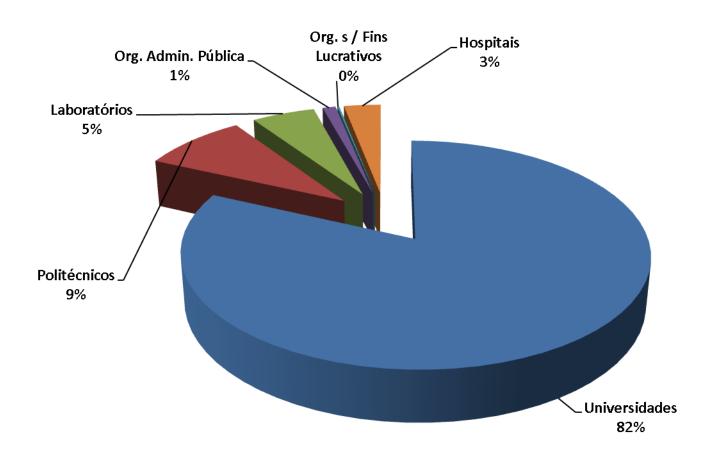

## Membership evolution

| Institution type             | 2004 | 2005 | 2006 | 2007 | 2008 | 2009 | 2010 | 2011 |
|------------------------------|------|------|------|------|------|------|------|------|
| Universities                 | 18   | 18   | 18   | 19   | 19   | 18   | 17   | 19   |
| Politechnics                 | 16   | 21   | 22   | 22   | 22   | 21   | 21   | 22   |
| Laboratories                 | 14   | 13   | 13   | 13   | 12   | 14   | 14   | 15   |
| <b>Public Administration</b> | -    | 8    | 9    | 10   | 9    | 8    | 8    | 7    |
| Not for profit               | -    | 3    | 3    | 3    | 3    | 4    | 2    | 2    |
| Hospitals                    | -    | 1    | 9    | 8    | 7    | 7    | 7    | 5    |
| Totals                       | 48   | 69   | 74   | 75   | 72   | 72   | 69   | 71   |