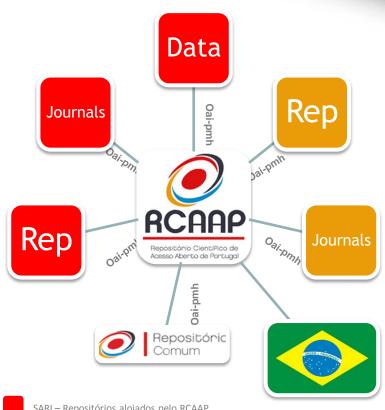

# Scientific Journals in SaaS

Available at:

http://revistas.rcaap.pt

Repositório Científico de Acesso Aberco de Portugal

SARI – Repositórios alojados pelo RCAAP

IR – Repositórios alojados pela Instituição