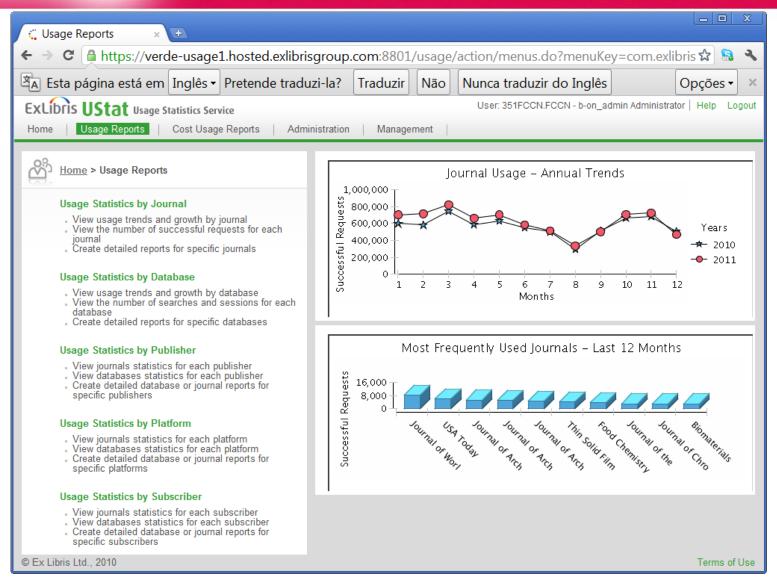

|                                                             | 349 d 22 h                          |
| De: João Rosa Para: Suporte AIA Co: Duarte Franco Assunto: Nagios vs SLA  @ file-2, 1.7 KBytes |                                                             |                                     |
| Abrir para o Duarte                                                                            |                                                             |                                     |
| Suporte AIA – [TTF#1010865] No                                                                 | vo - Nagios vs SLA                                          | 349 d 22 h                          |



### **Discovery tool**





### Stats tool





# b-on mobility program







Electronic Services

Communication,
Dissemination
and training

Support

Contents













## **B-on visibility program**

Possible ways of highlight b-on



b-on b-on

Id or welcome message





Athens Authentication Point

#### Recognized as:

UMIC (639-89-262)

3188 B-On Portugal (839-32-308)

Welcome!



#### Identificação da b-on:

#### Messsage in full-text

This article was downloaded by:[B-on Consortium - 2007]

On: 8 August 2007

Access Details: [subscription number 778384750]

Publisher: Informa Healthcare

Informa Ltd Registered in England and Wales Registered Number: 1072954 Registered office: Mortimer House, 37-41 Mortimer Street, London W1T 3JH, UK

#### SFX buton

#### Functionalized Carbon Nanotubes in Drug Design and Discovery

Mauriz