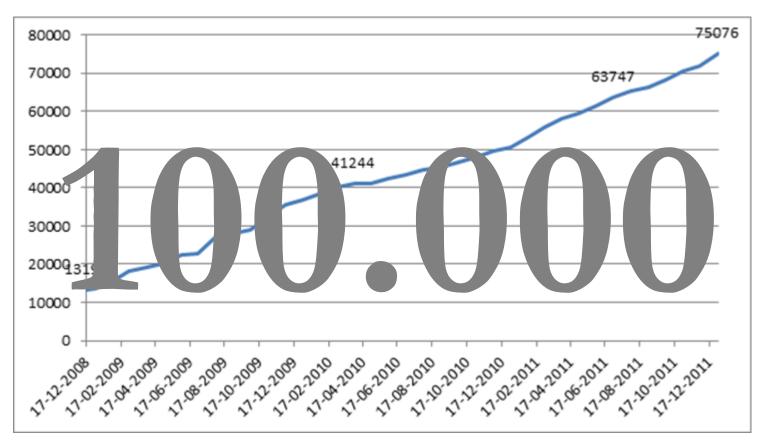

### Portuguese repositores compliant in Portugal:

28 repositories validated and registered