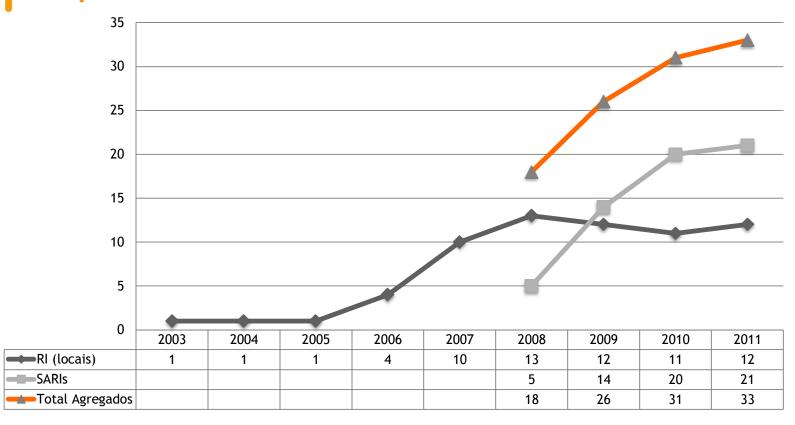

# Repositories Evolution

### Number of documents evolution

Fonte: Portal RCAAP