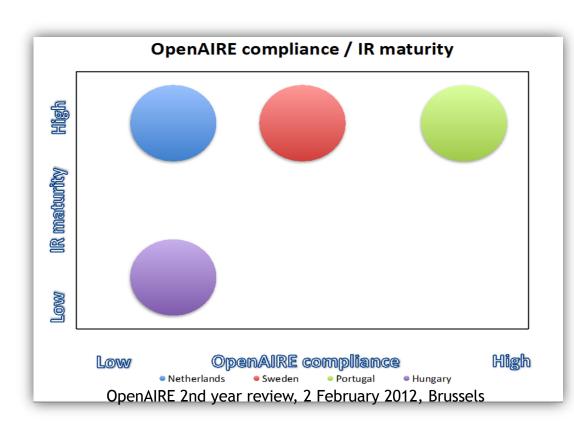

## OpenAIRE e Portuguese Repositores

Repositório Científico de Acesso Aberto de Portugal

- 1. Background
- 2. Services
- 3. Stats
- 4. Conclusions