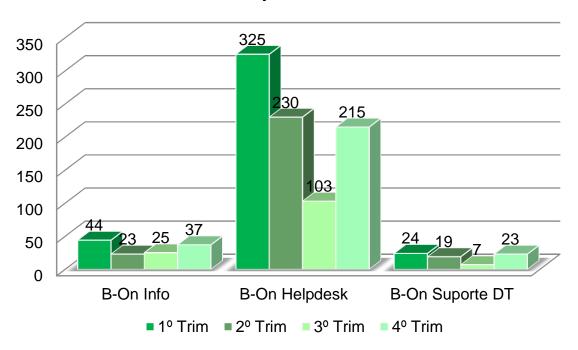

| X         | Х          | X     |
| SIAM                                  | X       | х         |            | Х     |
| Springer                              | X       | X         |            | X     |
| Taylor & Francis                      | Х       | х         | Х          | X     |
| Web of Knowledge                      | X       | Х         |            | X     |
| Wiley / Blackwell                     | х       | Х         |            | Х     |
|                                       |         |           |            |       |

### **Before:**

- 13 showed b-on
- 5 no option

### After:

• 1 out of 18 does not show b-on







Electronic Services

Communication,
Dissemination
and training

**Support** 

Contents

## Figures - Support

### Nº of tickets per trimester - 2011





## Indicators - Serviço apoio



- 1 Contents (beginning of year)
- 2 Trainning 2° trimestre
- 3 Ips (beginning of year)
- 4 New search engine











# Contents Study (Offer vs usage)

Maria Teresa Costa FCCN



- Aggregated costs per provider for:
- Specific and multidisciplinary contents

| Editor                      | € | € | €    |
|-----------------------------|---|---|------|
| ELSEVIER                    |   |   |      |
| SPRINGER                    |   |   |      |
| WILEY                       |   |   | 81%  |
| <b>TAYLOR &amp; FRANCIS</b> |   |   |      |
| ANNUAL REVIEWS              |   |   |      |
| IEEE                        |   |   |      |
| ACS                         |   |   |      |
| Sage                        |   |   |      |
| Nature