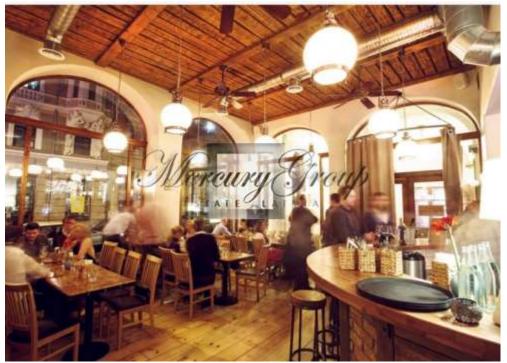

# **1. EXECUTIVE SUMMARY**

This restaurant business plan is for Tapas y olé Spanish Restaurant, a new medium-sized restaurant located in Riga Centre. Tapas y olé emphasis will be on creative, tasty and Spanish food. Additionally, the restaurant will try to procure only local and Spanish food in order to maintain their compromise of helping Riga's economy but also offer real taste Spanish foods. Restaurant capacity will be 60 people at the main room and 30 people for the private room.

#### Latvia Population Pyramid

Latvian population has been decreasing during last years due to the emigration and the fall of births. The pyramid type is constrictive which means that people is older on average, the country has long life expectancy and also a low birth rate. This kind of pyramid is a typical pattern of a developed country. The fact that bulk of population is between 20 to 55 years old will benefit our business because our potential customers are in this age range. The expectation is that in following years the population will continue decreasing because less people is being born but the bulk of population will remain between 25-60.