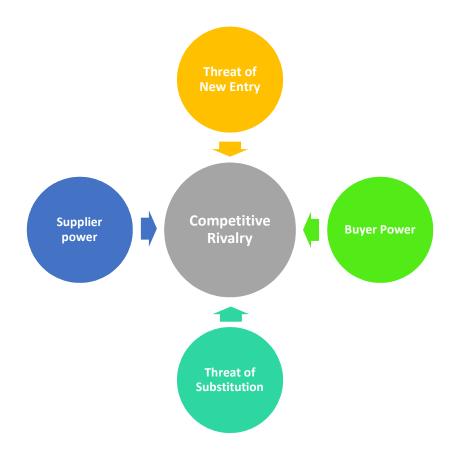

# 2.2. PORTER'S FIVE FORCES ANALYSIS (microenvironment)

# 2.2.1. Threat of new entry

• Time and cost of entry

According to recent surveys, starting a business in Latvia is not a difficult process, the average time necessary for all the procedures is 5,5 days. The cost of creating an enterprise is not high.

# 2.2.2. Buyer power

• Number of costumers

The potential customers of our business are people between 20 and 70 years old, with medium-high wages. The restaurant will be placed in the city of Riga so regarding the population of Riga between these ages there are about 440.000 people. Not all the people in this range will have medium-high salaries and moreover not everybody is interested in Spanish food and culture so this amount of people will be reduced considerably.

# 2.2.3. Threat of Substitution

Customers have a wide selection of restaurants to choose from, so it is very important to offer something different from the competition. The city of Riga has plenty of restaurants in every street, most of them are cosy and medium size. There are restaurants offering typical cuisine of almost every country in the world. The prices are usually high for medium wages and are around 20€ per commensal.

# 2.2.4. Supplier power

- *Number of suppliers:* The business will be supplied by two different kind of suppliers:
  - Latvian small farmers

In order to assure the quality of the products our main suppliers will be regional farmers. Their power won't be very big because there are a lot of small farmers to choose between.

# 2.2.5. Competitive Rivalry

|                                |                          |        | Sunday                       | '     |  |
|--------------------------------|--------------------------|--------|------------------------------|-------|--|
|                                |                          |        | Closed                       |       |  |
|                                | Quality out of 5*        | Rank   | ing out of 680**             | Price |  |
| Escargot cafe                  | 4.5                      |        | 390                          | 15€   |  |
| Listargot care                 | Opening hours            |        | Everyday                     |       |  |
|                                |                          |        | 10:00 pm – 10:00 am          |       |  |
|                                | Quality out of 5*        | Rank   | ing out of 680**             | Price |  |
|                                | 4.5                      | Not ir | formation found              | 13€   |  |
|                                | Opening hours            |        | Monday to Thursday           |       |  |
| Madride Spanish Tapas bar      |                          |        | 12:00 pm - 10:00 pm          |       |  |
|                                |                          |        | Friday                       |       |  |
|                                |                          |        | 12:00 pm – 02:00 am          |       |  |
|                                |                          |        | Saturday                     |       |  |
|                                |                          |        | 02:00 pm – 02:00 am          |       |  |
|                                |                          |        | Sunday                       |       |  |
|                                |                          |        | Closed                       |       |  |
| Sr                             | Spanish cultural centres |        |                              |       |  |
| Name of the centre             | Member card              |        | Price                        |       |  |
| Séneca Spanish cultural centre | Club Séneca              |        | 36.91€                       |       |  |
|                                | Club Séneca +            |        | 65.46€                       |       |  |
|                                | Estudiante Séneca        |        | Free if you start a language |       |  |
|                                |                          |        | course                       |       |  |
| Centro Picasso                 | Check prices below       |        |                              |       |  |