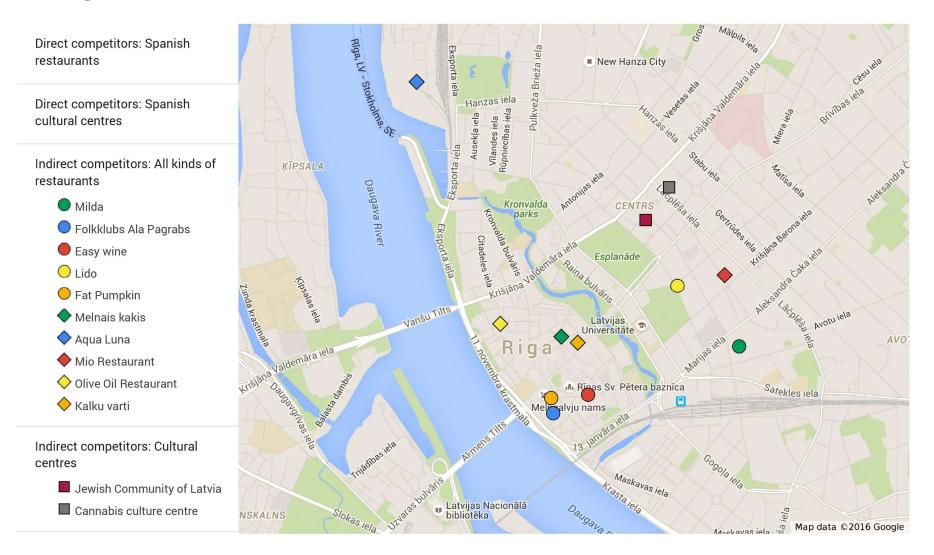

# Competitors

# Location of Direct competitors

| Main indirect competitors |                         |                             |                                                                                                                          |                                   |  |
|---------------------------|-------------------------|-----------------------------|--------------------------------------------------------------------------------------------------------------------------|-----------------------------------|--|
| Restaurants               |                         |                             |                                                                                                                          |                                   |  |
|                           | Quality out of 5* Ranki |                             | ng out of 680**                                                                                                          | Price                             |  |
| Milda                     | 4.5                     |                             | 1                                                                                                                        | 15€                               |  |
|                           | Type of food            | Russian, Europea<br>Latvian |                                                                                                                          | •                                 |  |
|                           | Opening hours           |                             | Everyday<br>12:00 pm - 10:00 pm                                                                                          |                                   |  |
|                           | Quality out of 5*       | Ranki                       | ng out of 680** Price                                                                                                    |                                   |  |
|                           | 4.5                     | -                           | 4                                                                                                                        | 8-10€                             |  |
|                           | Type of food            |                             | Latvia                                                                                                                   | า                                 |  |
| Folkklubs Ala Pagrabs     | Opening hours           |                             | Monday to Wednesday<br>12:00 pm – 2:00am<br>Thursday to Saturday<br>12:00 pm – 5:00 am<br>Sunday<br>2:00 pm – 2:00 am    |                                   |  |
|                           | Quality out of 5*       | Ranki                       | ng out of 680**                                                                                                          | Price                             |  |
|                           | 4.5                     |                             | 5                                                                                                                        | 15€                               |  |
|                           | Type of food            |                             |                                                                                                                          | Italian, French,<br>Mediterranean |  |
| Easy Wine                 | Opening hours           |                             | Monday to Wednesday<br>4:00 pm – 12:00am<br>Thursday and Saturday<br>12:00 pm – 2:00 am<br>Sunday<br>12:00 pm – 12:00 am |                                   |  |
|                           | Quality out of 5*       | Ranki                       | ng out of 680**                                                                                                          | Price                             |  |
|                           | 4                       |                             | 18                                                                                                                       | 8-10€                             |  |
|                           | Type of food            |                             | Latvia                                                                                                                   | า                                 |  |
| Lido                      | Opening hours           |                             | Monday to Ti<br>9:00 am – 10<br>Friday and Sa<br>9:00 am – 11<br>Sunday<br>10:00 am – 10                                 | :00 pm<br>aturday<br>:00 pm<br>y  |  |
|                           | Quality out of 5*       | Ranki                       | ng out of 680**                                                                                                          | Price                             |  |
| Fat pumpkin               | 4.5                     |                             | 21                                                                                                                       | 25-35€                            |  |
|                           | Type of food            |                             | Vegan, hea<br>Mediterra                                                                                                  | -                                 |  |
|                           | Opening hours           |                             | Monday to Thu<br>Sunda                                                                                                   | -                                 |  |