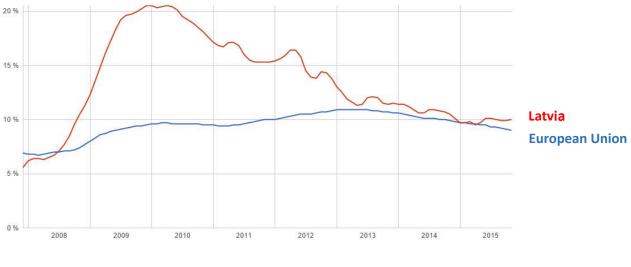

### **Unemployment Rate**

The unemployment rate of Latvia has decreased continuously since its peak in 2010, it shows that Latvia is recovering from the European crisis satisfactorily. At present, unemployment rate is 9,8% which is slightly above the European average rate (9,6%)