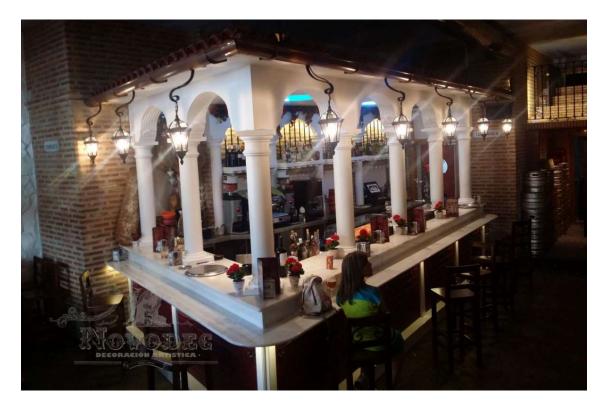

# Location of Direct competitors

| Main indirect competitors |                         |                             |                                                                                                                          |                                   |  |
|---------------------------|-------------------------|-----------------------------|--------------------------------------------------------------------------------------------------------------------------|-----------------------------------|--|
| Restaurants               |                         |                             |                                                                                                                          |                                   |  |
|                           | Quality out of 5* Ranki |                             | ng out of 680**                                                                                                          | Price                             |  |
| Milda                     | 4.5                     |                             | 1                                                                                                                        | 15€                               |  |
|                           | Type of food            | Russian, Europea<br>Latvian |                                                                                                                          | •                                 |  |
|                           | Opening hours           |                             | Everyday<br>12:00 pm - 10:00 pm                                                                                          |                                   |  |
|                           | Quality out of 5*       | Ranki                       | ng out of 680** Price                                                                                                    |                                   |  |
|                           | 4.5                     | -                           | 4                                                                                                                        | 8-10€                             |  |
|                           | Type of food            |                             | Latvia                                                                                                                   | า                                 |  |
| Folkklubs Ala Pagrabs     | Opening hours           |                             | Monday to Wednesday<br>12:00 pm – 2:00am<br>Thursday to Saturday<br>12:00 pm – 5:00 am<br>Sunday<br>2:00 pm – 2:00 am    |                                   |  |
|                           | Quality out of 5*       | Ranki                       | ng out of 680**                                                                                                          | Price                             |  |
|                           | 4.5                     |                             | 5                                                                                                                        | 15€                               |  |
|                           | Type of food            |                             |                                                                                                                          | Italian, French,<br>Mediterranean |  |
| Easy Wine                 | Opening hours           |                             | Monday to Wednesday<br>4:00 pm – 12:00am<br>Thursday and Saturday<br>12:00 pm – 2:00 am<br>Sunday<br>12:00 pm – 12:00 am |                                   |  |
|                           | Quality out of 5*       | Ranki                       | ng out of 680**                                                                                                          | Price                             |  |
|                           | 4                       |                             | 18                                                                                                                       | 8-10€                             |  |
|                           | Type of food            |                             | Latvia                                                                                                                   | า                                 |  |
| Lido                      | Opening hours           |                             | Monday to Ti<br>9:00 am – 10<br>Friday and Sa<br>9:00 am – 11<br>Sunday<br>10:00 am – 10                                 | :00 pm<br>aturday<br>:00 pm<br>y  |  |
|                           | Quality out of 5*       | Ranki                       | ng out of 680**                                                                                                          | Price                             |  |
| Fat pumpkin               | 4.5                     |                             | 21                                                                                                                       | 25-35€                            |  |
|                           | Type of food            |                             | Vegan, hea<br>Mediterra                                                                                                  | -                                 |  |
|                           | Opening hours           |                             | Monday to Thu<br>Sunda                                                                                                   | -                                 |  |