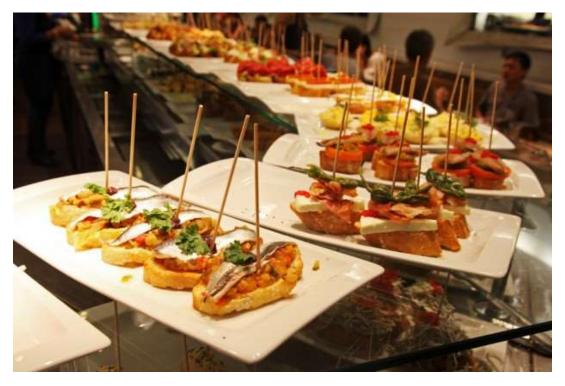

The revenues will come from 3 elements of the restaurant operation:

- Lunch and dinner will feature a variety of tapas, raciones, typical Spanish dishes using fresh, quality products. Also a wide selection of wines, beers and soft-drinks will be offered. Average expense will be 20€ per person.
- "Tapas and conversation" tandem language exchange duration is 1hour and during that time costumers will spend around 8€.
- Private dining room will offer an exclusive catering service to our customers. They will be able to enjoy Spanish music and food in a private and unique environment.

- Comidas y cenas con una amplia variedad de tapas, raciones y productos españoles, a un precio medio de 20€ el menú.
- "Tapas and conversation" intercambio de idiomas, con una duración de 1h y un gasto por cliente de 8€.
- Alquiler de una sala privada de fiestas que ofrece también catering exclusivo y posibilidad de contratar espectáculos.