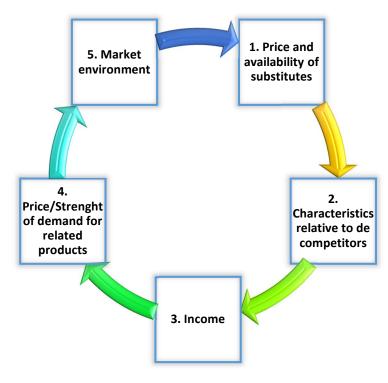

# 2.2. PORTER'S FIVE FORCES ANALYSIS (microenvironment)

# 2.2.1. Threat of new entry

• Time and cost of entry

According to recent surveys, starting a business in Latvia is not a difficult process, the average time necessary for all the procedures is 5,5 days. The cost of creating an enterprise is not high.

# 2.2.2. Buyer power

• Number of costumers

The potential customers of our business are people between 20 and 70 years old, with medium-high wages. The restaurant will be placed in the city of Riga so regarding the population of Riga between these ages there are about 440.000 people. Not all the people in this range will have medium-high salaries and moreover not everybody is interested in Spanish food and culture so this amount of people will be reduced considerably.

# 2.2.3. Threat of Substitution

Customers have a wide selection of restaurants to choose from, so it is very important to offer something different from the competition. The city of Riga has plenty of restaurants in every street, most of them are cosy and medium size. There are restaurants offering typical cuisine of almost every country in the world. The prices are usually high for medium wages and are around 20€ per commensal.

# 2.2.4. Supplier power

- *Number of suppliers:* The business will be supplied by two different kind of suppliers:
  - Latvian small farmers

In order to assure the quality of the products our main suppliers will be regional farmers. Their power won't be very big because there are a lot of small farmers to choose between.

# 2.2.5. Competitive Rivalry

|                                |                          |        | Sunday                       | '     |  |
|--------------------------------|--------------------------|--------|------------------------------|-------|--|
|                                |                          |        | Closed                       |       |  |
|                                | Quality out of 5*        | Rank   | ing out of 680**             | Price |  |
| Escargot cafe                  | 4.5                      |        | 390                          | 15€   |  |
| Listargot care                 | Opening hours            |        | Everyday                     |       |  |
|                                |                          |        | 10:00 pm – 10:00 am          |       |  |
|                                | Quality out of 5*        | Rank   | ing out of 680**             | Price |  |
|                                | 4.5                      | Not ir | formation found              | 13€   |  |
|                                | Opening hours            |        | Monday to Thursday           |       |  |
| Madride Spanish Tapas bar      |                          |        | 12:00 pm - 10:00 pm          |       |  |
|                                |                          |        | Friday                       |       |  |
|                                |                          |        | 12:00 pm – 02:00 am          |       |  |
|                                |                          |        | Saturday                     |       |  |
|                                |                          |        | 02:00 pm – 02:00 am          |       |  |
|                                |                          |        | Sunday                       |       |  |
|                                |                          |        | Closed                       |       |  |
| Sr                             | Spanish cultural centres |        |                              |       |  |
| Name of the centre             | Member card              |        | Price                        |       |  |
| Séneca Spanish cultural centre | Club Séneca              |        | 36.91€                       |       |  |
|                                | Club Séneca +            |        | 65.46€                       |       |  |
|                                | Estudiante Séneca        |        | Free if you start a language |       |  |
|                                |                          |        | course                       |       |  |
| Centro Picasso                 | Check prices below       |        |                              |       |  |