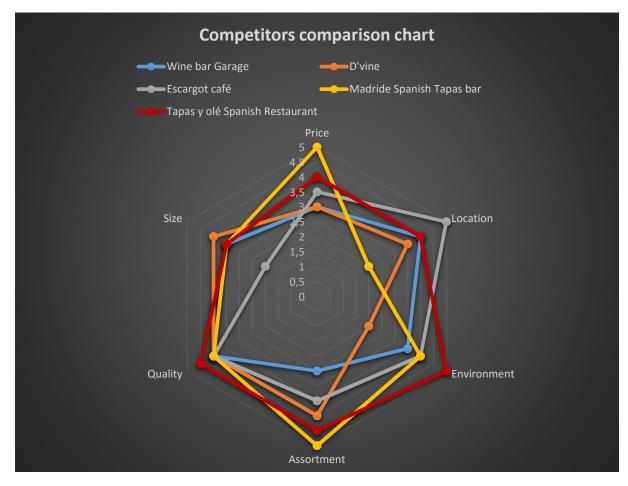

| Name                                    | Price | Location | Environment | Assortment | Quality | Size | Total<br>Score |
|-----------------------------------------|-------|----------|-------------|------------|---------|------|----------------|
| (Weight)                                | 5     | 2        | 3           | 4          | 4       | 2    | 100            |
| Wine bar<br>Garage                      | 3     | 4        | 3,5         | 2,5        | 4       | 3,5  | 66,5           |
| D'vine                                  | 3     | 3,5      | 2           | 4          | 4       | 4    | 100            |
| Escargot<br>café                        | 3,5   | 5        | 4           | 3,5        | 4       | 2    | 73,5           |
| Madride<br>Spanish<br>Tapas bar         | 5     | 2        | 4           | 5          | 3       | 3    | 81             |
| Tapas y<br>olé<br>Spanish<br>Restaurant | 4     | 4        | 5           | 4,5        | 4,5     | 3,5  | 86             |

# **COMPETITORS COMPARISON CHART**

In the previous comparative chart, we can see our restaurant strengths: environment and quality. Our main competitor (Madride Spanish Tapas bar) is better than us in assortment and price, but in the total score we are very similar.