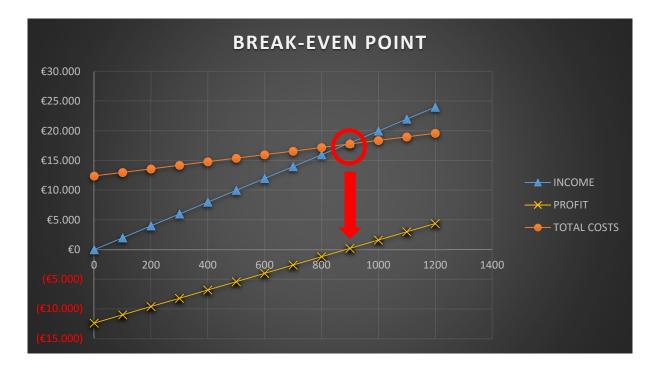

00     | 600     | 700     | 800     | 900    | 1000   | 1100   | 1200   |
| PROFIT   | -12.399€ | -10.999€ | -9.599€ | -8.199€ | -6.799€ | -5.399€ | -3.999€ | -2.599€ | -1.199€ | 201€   | 1.601€ | 3.001€ | 4.401€ |

Using solver in Excel we have calculated the break-even point, the minimum quantity of customers that we need per month is 886 people. 886 people per month is the same than 15 people per meal (Two meals are served in the restaurant, lunch and dinner) and per day. We can also clearly see the break-even point in the following chart.

| BREAK-EVEN POINT |         |
|------------------|---------|
| INCOME           | 17.713€ |
| FIXED COSTS      | 12.399€ |
| VARIABLE COSTS   | 5.314€  |
| Q                | 886     |
| PROFIT           | 0€      |
| AVERAGE PRICE    | 20€     |



# 8. CONCLUSIONS

After extensive study conducted earlier, there will be explained here some conclusions about the business plan.

Latvia become part of European Union in 2004 and since  $1^{st}$  January 2014 official currency is  $\in$ . These occurrences have helped country development, especially in its main city Riga, also causing a change in Latvian trends and behaviour that have wanted to get closer to European trends.

Similarly, the fact that official currency is  $\in$  eliminates currency exchange problem at the same time that eases the importation of foods from Spain.

Consumer behaviour of Latvian population is quite seasonal, having peaks during spring and summer months. But it also very common for them to eat out of home, as can be seen in the wide variety of Riga's restau