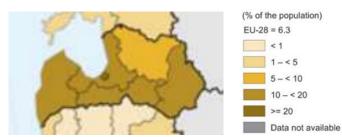

# Foreign population

According to Eurostat information in 2011 25,6% of the resident population of Riga was composed of citizens of non-european country. The following figure shows the % of foreign population of Riga in 2011.

We can see clearly that in Latvia, there is a lot of foreign population that provides a multicultural environment to the country.

| Religions in Latvia |      |  |  |  |
|---------------------|------|--|--|--|
| Lutheran            | 34%  |  |  |  |
| Catholicism         | 23%  |  |  |  |
| Russian Orthodox    | 20%  |  |  |  |
| Old Believers       | 1,7% |  |  |  |
| Irreligious         | 20%  |  |  |  |
| Others              | 1,3% |  |  |  |