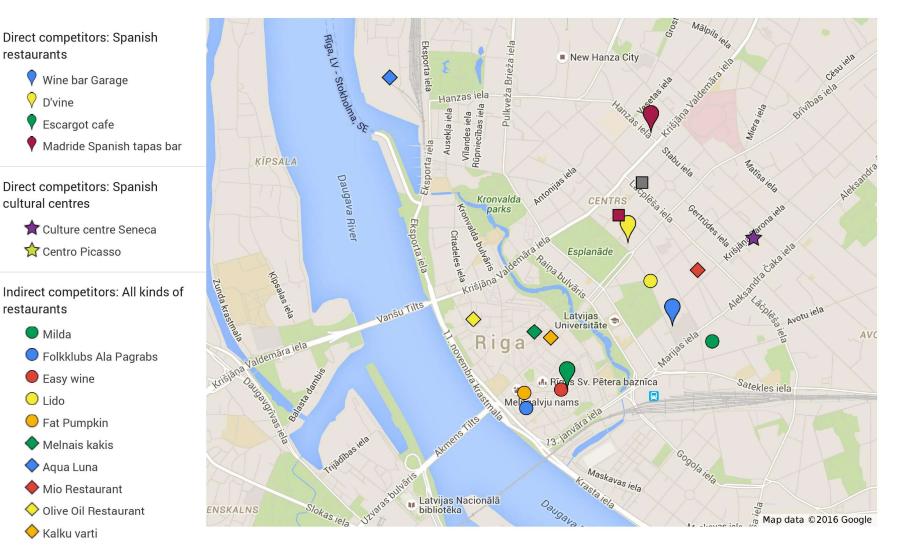

#### Mālpils iela Grosi t/c [ Aīga, W - Stokholma Direct competitors: Spanish Eksporta iela Pulkveža Brieža iela restaurants Cesuiels New Hanza City kiisia vadanaat Wine bar Garage Brivibasiela Hanzas iela D'vine Vīlandes iela Rūpniecības iela Miera iela pērnavas iela Ausekja iela 125 Escargot cafe Alesandia taka iela Madride Spanish tapas bar Eksporta iela Stabu iela Matisa iela Tallinas iela Daugava River Grīziņkalns L'acolésa iela Direct competitors: Spanish Anto cultural centres Kronvalda CENTRS Kronvalda bulvaris Certrides iela parks Eksporta iela Tulture centre Seneca Citadeles iela Centro Picasso Aleksanda taka leis Esplanāde Raina bulvāris Augusta De Krišjāņa Pe Indirect competitors: All kinds of Lacplesa Vanšu Tilts restaurants Avotu iela Latvijas Universitāte Valmieras iela Marijas iela let AVOTU IELA Matisa iela 1. novembra krastmala Riga Indirect competitors: Cultural centres dinbis 🚯 Rīg s Sv. Pētera baznīca Satekles iela ta Melngalvju nams 73. janvära jela Matīsa kapi Trijadibasiela Gogola iela Maskavas iela - bulvāris Krasta iel-Kalna iela Map data ©2016 Google Latviias Nacionālā

# Location of Direct competitors

| Main indirect competitors |                         |                             |                                                                                                                          |                                   |  |
|---------------------------|-------------------------|-----------------------------|--------------------------------------------------------------------------------------------------------------------------|-----------------------------------|--|
| Restaurants               |                         |                             |                                                                                                                          |                                   |  |
|                           | Quality out of 5* Ranki |                             | ng out of 680**                                                                                                          | Price                             |  |
| Milda                     | 4.5                     |                             | 1                                                                                                                        | 15€                               |  |
|                           | Type of food            | Russian, Europea<br>Latvian |                                                                                                                          | •                                 |  |
|                           | Opening hours           |                             | Everyday<br>12:00 pm - 10:00 pm                                                                                          |                                   |  |
|                           | Quality out of 5*       | Ranki                       | ng out of 680** Price                                                                                                    |                                   |  |
|                           | 4.5                     | -                           | 4                                                                                                                        | 8-10€                             |  |
|                           | Type of food            |                             | Latvia                                                                                                                   | า                                 |  |
| Folkklubs Ala Pagrabs     | Opening hours           |                             | Monday to Wednesday<br>12:00 pm – 2:00am<br>Thursday to Saturday<br>12:00 pm – 5:00 am<br>Sunday<br>2:00 pm – 2:00 am    |                                   |  |
|                           | Quality out of 5*       | Ranki                       | ng out of 680**                                                                                                          | Price                             |  |
|                           | 4.5                     |                             | 5                                                                                                                        | 15€                               |  |
|                           | Type of food            |                             |                                                                                                                          | Italian, French,<br>Mediterranean |  |
| Easy Wine                 | Opening hours           |                             | Monday to Wednesday<br>4:00 pm – 12:00am<br>Thursday and Saturday<br>12:00 pm – 2:00 am<br>Sunday<br>12:00 pm – 12:00 am |                                   |  |
|                           | Quality out of 5*       | Ranki                       | ng out of 680**                                                                                                          | Price                             |  |
|                           | 4                       |                             | 18                                                                                                                       | 8-10€                             |  |
|                           | Type of food            |                             | Latvia                                                                                                                   | า                                 |  |
| Lido                      | Opening hours           |                             | Monday to Ti<br>9:00 am – 10<br>Friday and Sa<br>9:00 am – 11<br>Sunday<br>10:00 am – 10                                 | :00 pm<br>aturday<br>:00 pm<br>y  |  |
|                           | Quality out of 5*       | Ranki                       | ng out of 680**                                                                                                          | Price                             |  |
| Fat pumpkin               | 4.5                     |                             | 21                                                                                                                       | 25-35€                            |  |
|                           | Type of food            |                             | Vegan, hea<br>Mediterra                                                                                                  | -                                 |  |
|                           | Opening hours           |                             | Monday to Thu<br>Sunda                                                                                                   | -                                 |  |