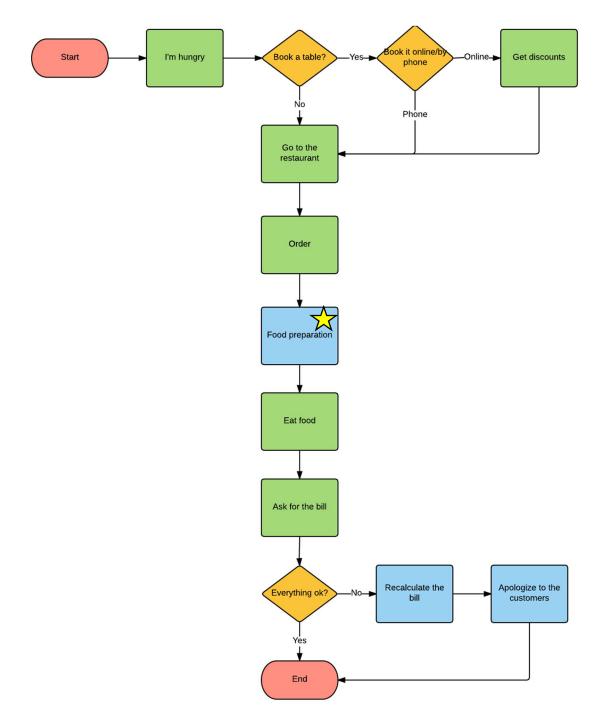

ss

In this section we are going to discuss about the different processes that our restaurant has. We want that our processes give us a competitive advantage so we are going to represent them in a flow diagram to help us to understand them perfectly and be able to take and advantage out of them. The processes are the following:

- General process of service provision
- Food preparation
- Tapas and conversation language exchange
- Staff recruitment
- Food delivery
- Rent private party room



## 3.6.1. General process of service provision

This is the most important process in our restaurant. It's necessary to monitor it in order to be sure that our customers receive an impeccable service. Even though each customer order different food the general process will be the same for all of them.



Once client has decided to come to the restaurant he has two different options: reserve a table or going without any reservation. In case he decides to reserve a table he can reserve it by internet or by phone. Online option will give him some discounts only available in the website.

The main process of this flow diagram is asking our customers if everything is okay, this question will be asked twice. First when the clients are eating their food and second at the end of the meal. In case there is any problem with the bill the waiter will ask his manager and

they do the necessary changes.

 $\overline{\mathcal{X}}$ 

Food preparation process will be developed in another flow diagram.





#### 3.6.3. Rent private party room

In case unluckily a bad behaviour is observed from our custome