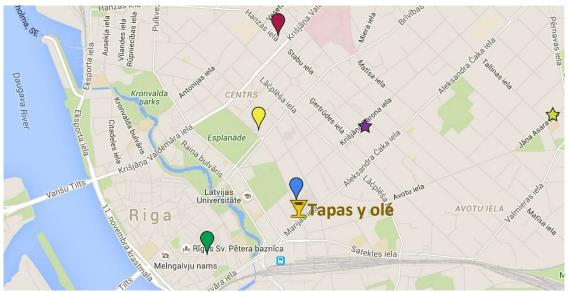

#### Mālpils iela Grosi t/c [ Aīga, W - Stokholma Direct competitors: Spanish Eksporta iela Pulkveža Brieža iela restaurants Cesuiels New Hanza City kiisia vadanaat Wine bar Garage Brivibasiela Hanzas iela D'vine Vīlandes iela Rūpniecības iela Miera iela pērnavas iela Ausekja iela 125 Escargot cafe Alesandia taka iela Madride Spanish tapas bar Eksporta iela Stabu iela Matisa iela Tallinas iela Daugava River Grīziņkalns L'acolésa iela Direct competitors: Spanish Anto cultural centres Kronvalda CENTRS Kronvalda bulvaris Certrides iela parks Eksporta iela Tulture centre Seneca Citadeles iela Centro Picasso Aleksanda taka leis Esplanāde Raina bulvāris Augusta De Krišjāņa Pe Indirect competitors: All kinds of Lacplesa Vanšu Tilts restaurants Avotu iela Latvijas Universitāte Valmieras iela Marijas iela let AVOTU IELA Matisa iela 1. novembra krastmala Riga Indirect competitors: Cultural centres dinbis 🚯 Rīg s Sv. Pētera baznīca Satekles iela ta Melngalvju nams 73. janvära jela Matīsa kapi Trijadibasiela Gogola iela Maskavas iela - bulvāris Krasta iel-Kalna iela Map data ©2016 Google Latviias Nacionālā

# Location of Direct competitors

| Main indirect competitors |                         |                             |                                                                                                                          |                                   |  |
|---------------------------|-------------------------|-----------------------------|--------------------------------------------------------------------------------------------------------------------------|-----------------------------------|--|
| Restaurants               |                         |                             |                                                                                                                          |                                   |  |
|                           | Quality out of 5* Ranki |                             | ng out of 680**                                                                                                          | Price                             |  |
| Milda                     | 4.5                     |                             | 1                                                                                                                        | 15€                               |  |
|                           | Type of food            | Russian, Europea<br>Latvian |                                                                                                                          | •                                 |  |
|                           | Opening hours           |                             | Everyday<br>12:00 pm - 10:00 pm                                                                                          |                                   |  |
|                           | Quality out of 5*       | Ranki                       | ng out of 680** Price                                                                                                    |                                   |  |
|                           | 4.5                     | -                           | 4                                                                                                                        | 8-10€                             |  |
|                           | Type of food            |                             | Latvia                                                                                                                   | า                                 |  |
| Folkklubs Ala Pagrabs     | Opening hours           |                             | Monday to Wednesday<br>12:00 pm – 2:00am<br>Thursday to Saturday<br>12:00 pm – 5:00 am<br>Sunday<br>2:00 pm – 2:00 am    |                                   |  |
|                           | Quality out of 5*       | Ranki                       | ng out of 680**                                                                                                          | Price                             |  |
|                           | 4.5                     |                             | 5                                                                                                                        | 15€                               |  |
|                           | Type of food            |                             |                                                                                                                          | Italian, French,<br>Mediterranean |  |
| Easy Wine                 | Opening hours           |                             | Monday to Wednesday<br>4:00 pm – 12:00am<br>Thursday and Saturday<br>12:00 pm – 2:00 am<br>Sunday<br>12:00 pm – 12:00 am |                                   |  |
|                           | Quality out of 5*       | Ranki                       | ng out of 680**                                                                                                          | Price                             |  |
|                           | 4                       |                             | 18                                                                                                                       | 8-10€                             |  |
|                           | Type of food            |                             | Latvia                                                                                                                   | า                                 |  |
| Lido                      | Opening hours           |                             | Monday to Ti<br>9:00 am – 10<br>Friday and Sa<br>9:00 am – 11<br>Sunday<br>10:00 am – 10                                 | :00 pm<br>aturday<br>:00 pm<br>y  |  |
|                           | Quality out of 5*       | Ranki                       | ng out of 680**                                                                                                          | Price                             |  |
| Fat pumpkin               | 4.5                     |                             | 21                                                                                                                       | 25-35€                            |  |
|                           | Type of food            |                             | Vegan, hea<br>Mediterra                                                                                                  | -                                 |  |
|                           | Opening hours           |                             | Monday to Thu<br>Sunda                                                                                                   | -                                 |  |