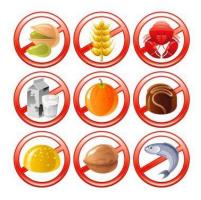

# Allergy legislation

Since December 2014, the new legislation (EU Food information for Consumers Regulation No. 1169/2011) requires food businesses to provide allergy information on food sold unpackaged.

Due to this law it is mandatory to inform about the following allergens:

- Cereals that contains gluten: wheat, rye, barley, oat, kamut and their derivatives.
- Crustaceans and crustacean-based products.
- Eggs and egg-based products.
- Fish and fish-based products.
- Peanuts and peanut-based products.
- Soya and soya-based products.
- Milk and its derivatives.
- Nuts
- Celery and its derivatives.
- Mustard and its derivatives.
- Sesame and sesame-products.

- Sulphur dioxide and sulphites
- Lupines and products based on lupines.
- Molluscs and shellfish based products.