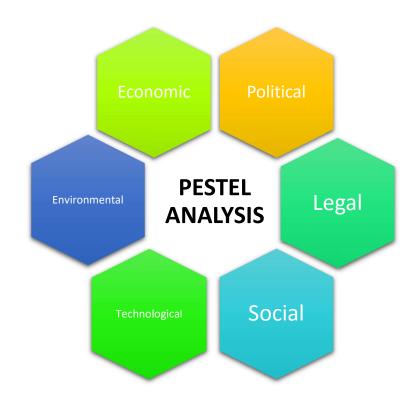

# 2. EXTERNAL ANALYSIS

The external analysis takes a look at the opportunities and threats existing in your organizations environment. Both opportunities and threats are independent from the organization. Opportunities are favourable conditions in an organization's environment that can produce benefit if managed properly. Threats are the elements in the environment that can cause troubles for the organization.

The following methods are used to look at all external factors effecting a company:

# 2.1. PESTEL ANALYSIS (Macroenvironment)