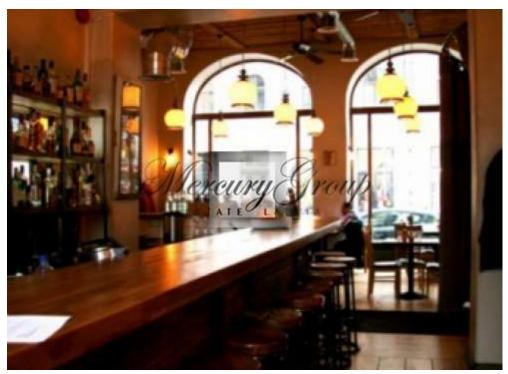

# **1. EXECUTIVE SUMMARY**

This restaurant business plan is for Tapas y olé Spanish Restaurant, a new medium-sized restaurant located in Riga Centre. Tapas y olé emphasis will be on creative, tasty and Spanish food. Additionally, the restaurant will try to procure only local and Spanish food in order to maintain their compromise of helping Riga's economy but also offer real taste Spanish foods. Restaurant capacity will be 60 people at the main room and 30 people for the private room.