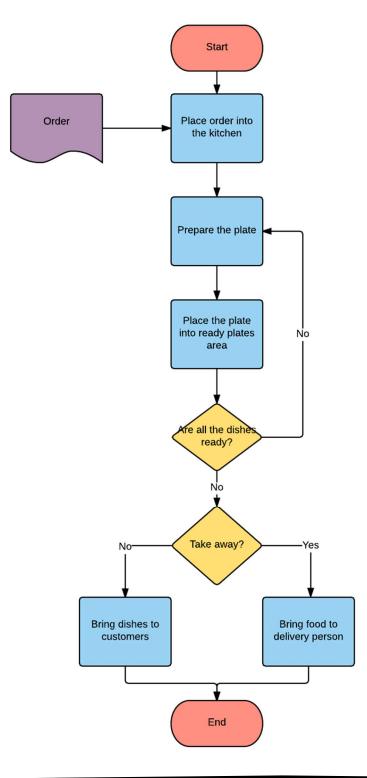

ven though each customer order different food the general process will be the same for all of them.



Once client has decided to come to the restaurant he has two different options: reserve a table or going without any reservation. In case he decides to reserve a table he can reserve it by internet or by phone. Online option will give him some discounts only available in the website.

The main process of this flow diagram is asking our customers if everything is okay, this question will be asked twice. First when the clients are eating their food and second at the end of the meal. In case there is any problem with the bill the waiter will ask his manager and

they do the necessary changes.

 $\overline{\mathcal{X}}$ 

Food preparation process will be developed in another flow diagram.





#### 3.6.3. Rent private party room

In case unluckily a bad behaviour is observed from our customers and any damaged is caused to the furniture or noise levels are not respected tapas y olé restaurant will create a list with name of the customer and he/she won't be able to rent the private room again.



# 3.6.4. Tapas and conversation language exchange

Tapas and conversation language exchange will be our second most important source of income. The tandem exchange will last 1 hour on average and during this time we expect that the customers will order one or two drinks and some tapas. It's very important that every customer sign up online and introduce their language selection. Tandem exchanges will take place twice a week, on Wednesday and Thrusday, but these days can be change depend