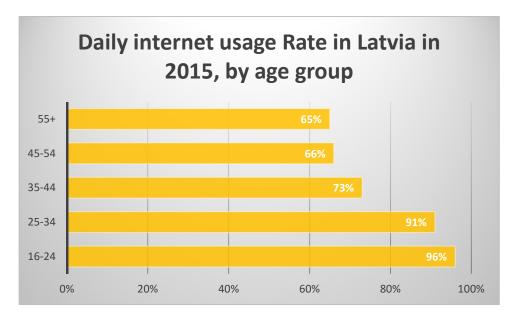

96% of young people (between 16-24 years old) use daily internet, and 91% of people between 25-34 years old.

Facebook, Twitter and LinkedIn are very popular in Latvia and a lot of companies using them for promoting their businesses and maintaining contact with their customers.