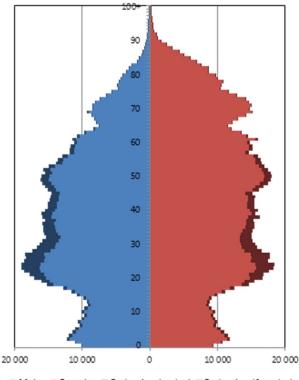

## 2.1.3. SOCIAL ANALYSIS

In order to study Latvian society and demography here there is a summary table that sum up the main social and demographical aspects of Latvia:

| Latvia population (2014)       |                             |  |  |  |
|--------------------------------|-----------------------------|--|--|--|
| Current population             | 1.983.620                   |  |  |  |
| Current male population        | 912.776 (46%)               |  |  |  |
| Current female population      | 1.070.843 (54%)             |  |  |  |
| Density (people per square km) | 30.8 people/km <sup>2</sup> |  |  |  |
| Type of population pyramid     | Constrictive                |  |  |  |

#### Latvia Population Pyramid

Latvian population has been decreasing during last years due to the emigration and the fall of births. The pyramid type is constrictive which means that people is older on average, the country has long life expectancy and also a low birth rate. This kind of pyramid is a typical pattern of a developed country. The fact that bulk of population is between 20 to 55 years old will benefit our business because our potential customers are in this age range. The expectation is that in following years the population will continue decreasing because less people is being born but the bulk of population will remain between 25-60.

Males Females Reduction (males) Reduction (females)

Source: http://www.csb.gov.lv/en